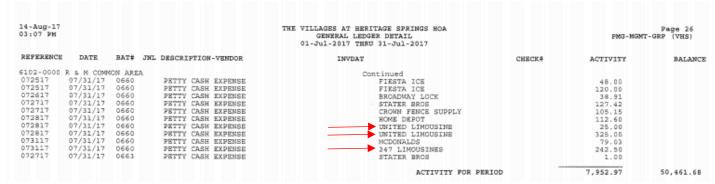

#### Excerpt from July 2017 General Ledger

| 102-0000 | R & M COMM | ON ARE | V0021 STAY GREEN INC V0280 GERALD ORTEGA V0280 GERALD ORTEGA V0280 GERALD ORTEGA V0293 MEINSTEIN FAMILY TRUST PETTY CASH EXPENSE |        | BEGINNING BALANCE       |       |          | 42,508.7 |
|----------|------------|--------|----------------------------------------------------------------------------------------------------------------------------------------------------------------------------------------------------------------------------------------------------------------------------------------------------------------------------------------------------------------------------------------------------------------------------------------------------------------------------------------------------------------------------------------------------------------------------------------------------------------------------------------------------------------------------------------------------------------------------------------------------------------------------------------------------------------------------------------------------------------------------------------------------------------------------------------------------------------|--------|-------------------------|-------|----------|----------|
|          | 07/07/17   | 0359   | V0021 STAY GREEN INC                                                                                                                                                                                                                                                                                                                                                                                                                                                                                                                                                                                                                                                                                                                                                                                                                                                                                                                                           | 070717 | 96768                   | 02610 | 300.00   |          |
|          | 07/14/17   | 0366   | V0280 GERALD ORTEGA                                                                                                                                                                                                                                                                                                                                                                                                                                                                                                                                                                                                                                                                                                                                                                                                                                                                                                                                            | 071417 | REIMBURSEMENT-POOL KEYS | 02616 | 53.02    |          |
|          | 07/14/17   | 0371   | V0280 GERALD ORTEGA                                                                                                                                                                                                                                                                                                                                                                                                                                                                                                                                                                                                                                                                                                                                                                                                                                                                                                                                            | 071417 | REIMBURSEMENT-POOL KEYS | 02616 | -53.02   |          |
|          | 07/28/17   | 0372   | V0293 WEINSTEIN FAMILY TRUST                                                                                                                                                                                                                                                                                                                                                                                                                                                                                                                                                                                                                                                                                                                                                                                                                                                                                                                                   | 072817 | STORAGE FACILITY AUGUST | 02633 | 975.00   |          |
| 70317    | 07/31/17   | 0658   | PETTY CASH EXPENSE                                                                                                                                                                                                                                                                                                                                                                                                                                                                                                                                                                                                                                                                                                                                                                                                                                                                                                                                             |        | EINFLATABLES            |       | 43.60    |          |
| 70317    | 07/31/17   | 0658   | PETTY CASH EXPENSE                                                                                                                                                                                                                                                                                                                                                                                                                                                                                                                                                                                                                                                                                                                                                                                                                                                                                                                                             |        | JETELUE                 |       | 188.40   |          |
| 70317    | 07/31/17   | 0658   | PETTY CASH EXPENSE                                                                                                                                                                                                                                                                                                                                                                                                                                                                                                                                                                                                                                                                                                                                                                                                                                                                                                                                             |        | JETBLUE                 |       | 206.40   |          |
| 70317    | 07/31/17   | 0658   | PETTY CASH EXPENSE                                                                                                                                                                                                                                                                                                                                                                                                                                                                                                                                                                                                                                                                                                                                                                                                                                                                                                                                             |        | GEEZERS                 |       | 295.45   |          |
| 70617    | 07/31/17   | 0658   | PETTY CASH EXPENSE                                                                                                                                                                                                                                                                                                                                                                                                                                                                                                                                                                                                                                                                                                                                                                                                                                                                                                                                             |        | A74T                    |       | 115.16   |          |
| 70717    | 07/31/17   | 0658   | PETTY CASH EXPENSE                                                                                                                                                                                                                                                                                                                                                                                                                                                                                                                                                                                                                                                                                                                                                                                                                                                                                                                                             |        | BROADWAY LOCK           |       | 10.88    |          |
| 70717    | 07/31/17   | 0658   | PETTY CASH EXPENSE                                                                                                                                                                                                                                                                                                                                                                                                                                                                                                                                                                                                                                                                                                                                                                                                                                                                                                                                             |        | EMING IRRIGATION        |       | 1,044.74 |          |
| 71017    | 07/31/17   | 0658   | PETTY CASH EXPENSE                                                                                                                                                                                                                                                                                                                                                                                                                                                                                                                                                                                                                                                                                                                                                                                                                                                                                                                                             |        | KPB ASIAN BISTRO        |       | 30.94    |          |
| 71117    | 07/31/17   | 0658   | PETTY CASH EXPENSE                                                                                                                                                                                                                                                                                                                                                                                                                                                                                                                                                                                                                                                                                                                                                                                                                                                                                                                                             |        | HOME DEPOT              |       | 39.80    |          |
| 71217    | 07/31/17   | 0658   | PETTY CASH EXPENSE                                                                                                                                                                                                                                                                                                                                                                                                                                                                                                                                                                                                                                                                                                                                                                                                                                                                                                                                             |        | HOME DEPOT              |       | 151.89   |          |
| 71217    | 07/31/17   | 0658   | PETTY CASH EXPENSE                                                                                                                                                                                                                                                                                                                                                                                                                                                                                                                                                                                                                                                                                                                                                                                                                                                                                                                                             |        | JETBLUE                 |       | 203.17   |          |
| 71217    | 07/31/17   | 0658   | PETTY CASH EXPENSE                                                                                                                                                                                                                                                                                                                                                                                                                                                                                                                                                                                                                                                                                                                                                                                                                                                                                                                                             |        | JETBLUE                 |       | 253.17   |          |
| 71217    | 07/31/17   | 0658   | PETTY CASH EXPENSE                                                                                                                                                                                                                                                                                                                                                                                                                                                                                                                                                                                                                                                                                                                                                                                                                                                                                                                                             |        | LAKE LV MAR             |       | 800.00   |          |
| 71317    | 07/31/17   | 0659   | PETTY CASH EXPENSE                                                                                                                                                                                                                                                                                                                                                                                                                                                                                                                                                                                                                                                                                                                                                                                                                                                                                                                                             |        | TIME WARNER             |       | 184.42   |          |
| 71417    | 07/31/17   | 0659   | PETTY CASH EXPENSE                                                                                                                                                                                                                                                                                                                                                                                                                                                                                                                                                                                                                                                                                                                                                                                                                                                                                                                                             |        | HOME DEPOT              |       | 150.87   |          |
| 71717    | 07/31/17   | 0659   | PETTY CASH EXPENSE                                                                                                                                                                                                                                                                                                                                                                                                                                                                                                                                                                                                                                                                                                                                                                                                                                                                                                                                             |        | AMAZON                  |       | 147.86   |          |
| 71717    | 07/31/17   | 0659   | PETTY CASH EXPENSE                                                                                                                                                                                                                                                                                                                                                                                                                                                                                                                                                                                                                                                                                                                                                                                                                                                                                                                                             |        | HOME DEPOT              |       | 338.03   |          |
| 71917    | 07/31/17   | 0659   | PETTY CASH EXPENSE                                                                                                                                                                                                                                                                                                                                                                                                                                                                                                                                                                                                                                                                                                                                                                                                                                                                                                                                             |        | HOME DEPOT              |       | 84.16    |          |
| 71917    | 07/31/17   | 0659   | PETTY CASH EXPENSE                                                                                                                                                                                                                                                                                                                                                                                                                                                                                                                                                                                                                                                                                                                                                                                                                                                                                                                                             |        | GEEZERS                 |       | 88.00    |          |
| 72017    | 07/31/17   | 0659   | PETTY CASH EXPENSE                                                                                                                                                                                                                                                                                                                                                                                                                                                                                                                                                                                                                                                                                                                                                                                                                                                                                                                                             |        | OFFICE DE               |       | 32.17    |          |
| 72017    | 07/31/17   | 0659   | PETTY CASH EXPENSE                                                                                                                                                                                                                                                                                                                                                                                                                                                                                                                                                                                                                                                                                                                                                                                                                                                                                                                                             |        | HOME DEPOT              |       | 132.19   |          |
| 72017    | 07/31/17   | 0659   | PETTY CASH EXPENSE                                                                                                                                                                                                                                                                                                                                                                                                                                                                                                                                                                                                                                                                                                                                                                                                                                                                                                                                             |        | WM SUPERCENTER          |       | 297.62   |          |
| 72117    | 07/31/17   | 0660   | PETTY CASH EXPENSE                                                                                                                                                                                                                                                                                                                                                                                                                                                                                                                                                                                                                                                                                                                                                                                                                                                                                                                                             |        | WM SUPERCENTER          |       | 105.38   |          |
| 72117    | 07/31/17   | 0660   | PETTY CASH EXPENSE                                                                                                                                                                                                                                                                                                                                                                                                                                                                                                                                                                                                                                                                                                                                                                                                                                                                                                                                             |        | GEEZERS                 |       | 400.00   |          |
| 72417    | 07/31/17   | 0660   | PETTY CASH EXPENSE                                                                                                                                                                                                                                                                                                                                                                                                                                                                                                                                                                                                                                                                                                                                                                                                                                                                                                                                             |        | DOLLAR TR               |       | 53.69    |          |
| 72417    | 07/31/17   | 0660   | PETTY CASH EXPENSE                                                                                                                                                                                                                                                                                                                                                                                                                                                                                                                                                                                                                                                                                                                                                                                                                                                                                                                                             |        | SANTA FE 76             |       | 44.47    |          |
| 72517    | 07/31/17   | 0660   | PETTY CASH EXPENSE                                                                                                                                                                                                                                                                                                                                                                                                                                                                                                                                                                                                                                                                                                                                                                                                                                                                                                                                             |        | AUTOZONE                |       | 10.90    |          |

\$800 Boat ride (seen on July 2017 General Ledger as "LAKE LV MAR")

\$592.50 Limo expenses (as seen in July 2017 General Ledger)

- L.Beach is Long Beach Airport
- \$2,526.66 for hotel charges at The Westin.