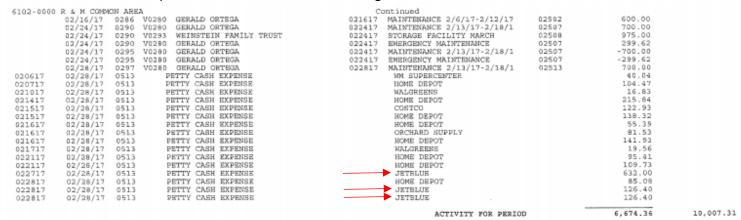

\$1,988.74 for Jet Blue Tickets (purchased in months Feb, Mar, July of 2017)

### Excerpt from Feb 2017 General Ledger